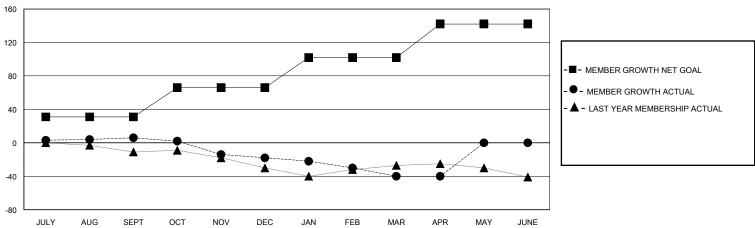

## District 201T1

Results as of: 5/31/2020

| GMT: | LOCATION AUSTRALIA  | GMT CA   |
|------|---------------------|----------|
|      | I ULATIUN AUSTRALIA | CalVII C |

| Clubs                 |               |           |               | Members               |                       |                         |                                                    |  |
|-----------------------|---------------|-----------|---------------|-----------------------|-----------------------|-------------------------|----------------------------------------------------|--|
| RESULTS FOR 2019-2020 |               |           |               | RESULTS FOR 2019-2020 |                       |                         |                                                    |  |
| QUARTER               | NEW CLUB GOAL | NEW CLUBS | DROPPED CLUBS | QUARTER MEMB          | ER GROWTH NET<br>GOAL | MEMBER GROWTH<br>ACTUAL | DROPPED<br>MEMBERS ACTUAL<br>(including transfers) |  |
| JULY/AUG/SEPT         | 0             | 0         | 0             | JULY/AUG/SEPT         | 31                    | 30                      | 23                                                 |  |
| OCT/NOV/DEC           | 0             | 0         | 0             | OCT/NOV/DEC           | 35                    | 17                      | 39                                                 |  |
| JAN/FEB/MAR           | 0             | 0         | 1             | JAN/FEB/MAR           | 36                    | 16                      | 36                                                 |  |
| APR/MAY/JUNE          | 0             | 0         | 0             | APR/MAY/JUNE          | 40                    | 7                       | 7                                                  |  |